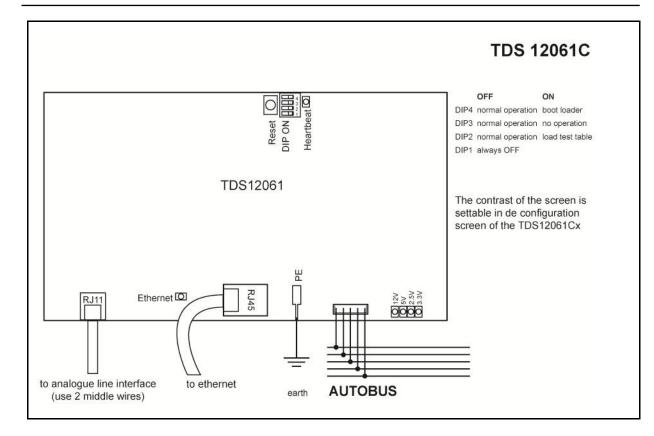

| Application:       |                 | User interface to control all domotic functions with door phone functionalities.                              |
|--------------------|-----------------|---------------------------------------------------------------------------------------------------------------|
| Characteristics:   | LCD             | 1/2 VGA colour 5,7" LCD; bottom view with touch screen                                                        |
|                    | Order numbers   | TDS12061CGwhite glass frontTDS12061CPpearl nickel front                                                       |
| Settings:          | AUTOBUS address | Through software (Via the "configuration" menu of ILLUS)                                                      |
|                    | Programming     | With PROSOFT Suite                                                                                            |
| Installation:      | Wall Mounting   | Special wall box TDS90061 is needed                                                                           |
|                    | Height:         | Built in on eye height (Details about the installations height, look on the sticker in the wall box TDS90061) |
| Connections:       | AUTOBUS         | By enclosed AUTOBUS connection set                                                                            |
|                    | Analogue line   | (Optional by additional ref TDS12062)<br>By means of a RJ11 connector                                         |
|                    | Ethernet        | By means of a RJ45 connector                                                                                  |
| Power Consumption: |                 | Max. 350 mA                                                                                                   |
| Dimensions:        | Front           | 162 H x 240 W x 5 D (mm)                                                                                      |
|                    | Wall-box        | 135 H x 220 W x 60 D                                                                                          |
| Gross Weight:      |                 | 2,240 kg                                                                                                      |
| Schematic Drawing: |                 |                                                                                                               |