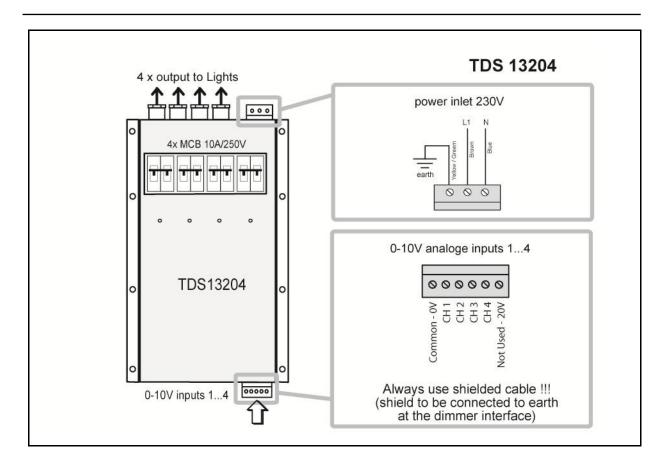

### High power dimmer 4x2200VA - 'PRO' series

 $4\ x\ 2200\mbox{VA}$  dimmer unit with  $4\ x\ 0\mbox{-}10\mbox{V}$  input and double pole output short circuit protection.

| Application:       |                     | Dimmer unit to be connected to the 0-10V outputs (like on MICROS+ TDS10012 and TDS13608 interface).                                           |
|--------------------|---------------------|-----------------------------------------------------------------------------------------------------------------------------------------------|
| Characteristics:   |                     | 4 channels of 2200 VA each. To control resistive and inductive loads. The power supply is 230V. Each dimmer channel has led –level indicator. |
| Settings:          |                     | With PROSOFT Suite Internal pre-heat settable.                                                                                                |
| Installation:      |                     | To be mounted on a flat surface.                                                                                                              |
| Connections:       | 0-10V signal inputs | Screw terminals (4 x control input, 1 x ground).                                                                                              |
|                    | Power supply        | Screw terminals 6 mm <sup>2</sup>                                                                                                             |
|                    | Outputs             | Screw terminals directly on the short circuit protectors.                                                                                     |
|                    | Earth               | Earth rail                                                                                                                                    |
| Power Consumption: |                     | Not applicable                                                                                                                                |
| Dimensions:        |                     | 180 W x 440 H x 90 D (mm)                                                                                                                     |
| Gross weight:      |                     | 6,540 kg                                                                                                                                      |
| Schematic Drawing: |                     |                                                                                                                                               |