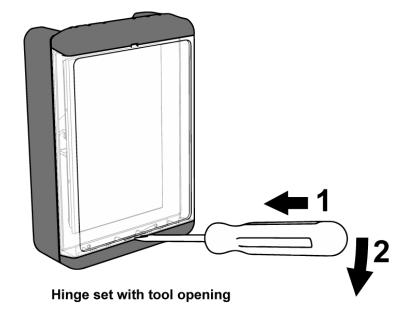

# **Sealed on-wall box for AURUS family**

Sealed on-wall wall box for mounting on flat walls with transparent door. Suited for mounting of AURUS touch panels in a covered application. Can be mounted both horizontally and vertically. The door can be closed by hand. Two options are available to open the on-wall box: with or without a tool (flat screwdriver). Both options are included in the packaging.

### **PACKAGING CONTENT**

TDS90037 on-wall box

AURUS wall bracket with mounting support (pre-installed) 2x hinge sets (one for hand opening, one for tool opening). Only one can be used.