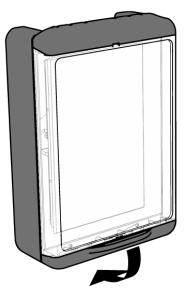

easurement with the built-in AURUS touch panel sensors, will be disrupted.
- ! Be aware that the AURUS touch panels are not water or frost resistant.

## **DIMENSIONS**

125 W x 190 H x 73 D (mm)

## **NET | GROSS WEIGHT**

0,350 kg |0,450 kg

### **PACKAGING CONTENT**

TDS90037 on-wall box

AURUS wall bracket with mounting support (pre-installed) 2x hinge sets (one for hand opening, one for tool opening). Only one can be used.

# **ENVIRONMENTAL CONDITIONS**

# Storage (no condensation or icing)

Temperature: -20°C to +65°C max. Relative humidity: 5% to 85% max.

## **Operation (no condensation or icing)**

Temperature: 0°C to +50°C max. Relative humidity: 5% to 80% max.

## **IP PROTECTION RATE**

IP66 (depending of the used cable glands)





# **SCHEMATIC DRAWING**

# **HOW TO OPEN**



Hinge set with manual opening