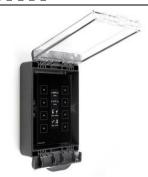

# **Sealed on-wall box for AURUS family**

Sealed on-wall wall box for mounting on flat walls with transparent door. Suited for mounting of AURUS touch panels in a covered application. Can be mounted both horizontally and vertically. The door can be closed by hand. Two options are available to open the on-wall box: with or without a tool (flat screwdriver). Both options are included in the packaging.

### General

- Transparent cover
- Pre-configured mounting for AURUS touch panels
- · High impact strength: IK08
- · Hinged cover can be opened by hand / by tool
- · Dust and water tight
- Self-extinguishing: UL 94 V0 rated

### **PACKAGING CONTENT**

TDS90037 on-wall box

AURUS wall bracket with mounting support (pre-installed) 2x hinge sets (one for hand opening, one for tool opening). Only one can be used.